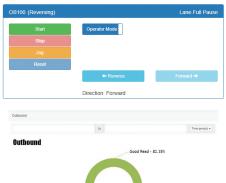

# **Operators & Maintenance:**

- Web-Based Interface
- · Unlimited Multi-User
- · Customizable Dashboard
- Motor Control
- Network & I/O Status
- · Alarms & Events
- · Report Builder
- Notifications Manager
- Statistics Reporting
- Performance Graphs
- Site Vision Camera System
- Test Drive Mode
- · Chat Feature