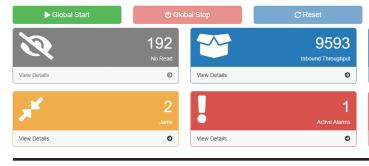

#### Dashboard

# **Operators & Maintenance:**

- Web-Based Interface
- · Unlimited Multi-User
- · Customizable Dashboard
- Motor Control
- Network & I/O Status
- · Alarms & Events
- · Report Builder
- Notifications Manager
- Statistics Reporting
- Performance Graphs
- Site Vision Camera System
- Test Drive Mode
- · Chat Feature